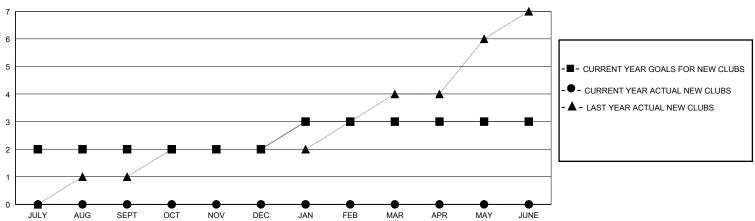

## GOALS AND ACTUAL NEW CLUBS CUMULATIVE

## District 21 N

Results as of: 8/31/2024

| Clubs                 |               |           |               | Members               |                        |                         |                                                    |  |
|-----------------------|---------------|-----------|---------------|-----------------------|------------------------|-------------------------|----------------------------------------------------|--|
| RESULTS FOR 2024-2025 |               |           |               | RESULTS FOR 2024-2025 |                        |                         |                                                    |  |
| QUARTER               | NEW CLUB GOAL | NEW CLUBS | DROPPED CLUBS | QUARTER MEMB          | SER GROWTH NET<br>GOAL | MEMBER GROWTH<br>ACTUAL | DROPPED<br>MEMBERS ACTUAL<br>(including transfers) |  |
| JULY/AUG/SEPT         | 2             | 0         | 0             | JULY/AUG/SEPT         | 30                     | 80                      | 27                                                 |  |
| OCT/NOV/DEC           | 0             | 0         | 0             | OCT/NOV/DEC           | 30                     | 0                       | 0                                                  |  |
| JAN/FEB/MAR           | 1             | 0         | 0             | JAN/FEB/MAR           | 30                     | 0                       | 0                                                  |  |
| APR/MAY/JUNE          | 0             | 0         | 0             | APR/MAY/JUNE          | 35                     | 0                       | 0                                                  |  |