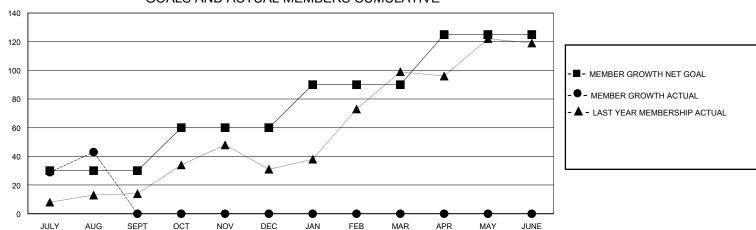

## GOALS AND ACTUAL MEMBERS CUMULATIVE

| DROPPED CLUBS: 0          |    | 17 CLUBS OF 59 ADDED 1 OR MORE<br>NEW MEMBERS | GENDER DISTRIBUTION  MALE 754 (49.87%) |              |     |
|---------------------------|----|-----------------------------------------------|----------------------------------------|--------------|-----|
| DROPPED MEMBERS           |    |                                               | FEMALE                                 | 758 (50.13%) |     |
| DECEASED                  | 1  | CLICK HERE FOR CUMULATIVE                     | TOTAL FAMILY UNIT MEMBERS              |              | 466 |
| CLUB CANCELLED 0 OTHER 25 |    | MEMBERSHIP DATA                               | FAMILY MEMBERS PAYING HALF             |              | 255 |
| TOTAL                     | 26 |                                               |                                        |              |     |

## District 21 N

Results as of: 8/31/2024

| Clubs                 |               |           |               | Members               |                        |                         |                                                    |  |
|-----------------------|---------------|-----------|---------------|-----------------------|------------------------|-------------------------|----------------------------------------------------|--|
| RESULTS FOR 2024-2025 |               |           |               | RESULTS FOR 2024-2025 |                        |                         |                                                    |  |
| QUARTER               | NEW CLUB GOAL | NEW CLUBS | DROPPED CLUBS | QUARTER MEMB          | SER GROWTH NET<br>GOAL | MEMBER GROWTH<br>ACTUAL | DROPPED<br>MEMBERS ACTUAL<br>(including transfers) |  |
| JULY/AUG/SEPT         | 2             | 0         | 0             | JULY/AUG/SEPT         | 30                     | 80                      | 27                                                 |  |
| OCT/NOV/DEC           | 0             | 0         | 0             | OCT/NOV/DEC           | 30                     | 0                       | 0                                                  |  |
| JAN/FEB/MAR           | 1             | 0         | 0             | JAN/FEB/MAR           | 30                     | 0                       | 0                                                  |  |
| APR/MAY/JUNE          | 0             | 0         | 0             | APR/MAY/JUNE          | 35                     | 0                       | 0                                                  |  |